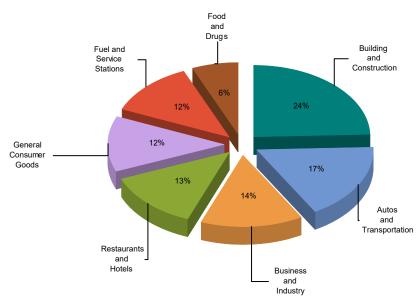

## **MAJOR INDUSTRY GROUPS**

| Major Industry Group      | Count | <u>3Q24</u> | <u>3Q23</u> | \$ Change | % Change |
|---------------------------|-------|-------------|-------------|-----------|----------|
| Building and Construction | 490   | 176,841     | 166,884     | 9,957     | 6.0%     |
| Autos and Transportation  | 767   | 126,761     | 145,599     | (18,838)  | -12.9%   |
| Business and Industry     | 3,709 | 101,220     | 106,135     | (4,915)   | -4.6%    |
| Restaurants and Hotels    | 202   | 95,930      | 84,492      | 11,439    | 13.5%    |
| General Consumer Goods    | 2,667 | 89,401      | 101,690     | (12,289)  | -12.1%   |
| Fuel and Service Stations | 54    | 89,046      | 99,051      | (10,005)  | -10.1%   |
| Food and Drugs            | 113   | 47,064      | 57,272      | (10,208)  | -17.8%   |
| Transfers & Unidentified  | 1,450 | 11,605      | 8,293       | 3,312     | 39.9%    |
| State and County Pools    | -     | 0           | 0           | 0         | -N/A-    |
| Total                     | 9,452 | 737,869     | 769,415     | (31,547)  | -4.1%    |

## 3Q24 Percent of Total