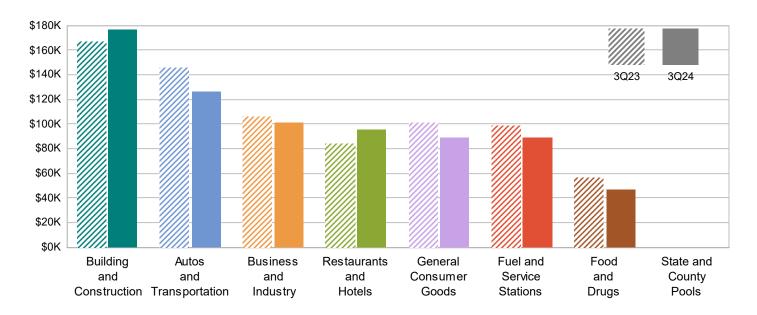

## **MAJOR INDUSTRY GROUPS**

| Major Industry Group      | Count | <u>3Q24</u> | <u>3Q23</u> | \$ Change | % Change |
|---------------------------|-------|-------------|-------------|-----------|----------|
| Building and Construction | 490   | 176,841     | 166,884     | 9,957     | 6.0%     |
| Autos and Transportation  | 767   | 126,761     | 145,599     | (18,838)  | -12.9%   |
| Business and Industry     | 3,709 | 101,220     | 106,135     | (4,915)   | -4.6%    |
| Restaurants and Hotels    | 202   | 95,930      | 84,492      | 11,439    | 13.5%    |
| General Consumer Goods    | 2,667 | 89,401      | 101,690     | (12,289)  | -12.1%   |
| Fuel and Service Stations | 54    | 89,046      | 99,051      | (10,005)  | -10.1%   |
| Food and Drugs            | 113   | 47,064      | 57,272      | (10,208)  | -17.8%   |
| Transfers & Unidentified  | 1,450 | 11,605      | 8,293       | 3,312     | 39.9%    |
| State and County Pools    | -     | 0           | 0           | 0         | -N/A-    |
| Total                     | 9,452 | 737,869     | 769,415     | (31,547)  | -4.1%    |

## 3Q23 Compared To 3Q24